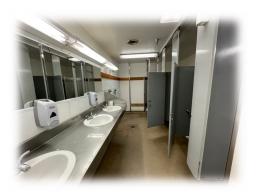

In the past, large institutional showers were the norm in Rescue Missions. Today we recognize the negative impact those types of environments can have on individuals who have suffered trauma, served time in prison, or are struggling with mental health issues.

Project Budget: \$25,000

**New Showers, Toilets, Sinks and Curtains** 

The current dressing room pictured below will be replaced with individual shower rooms with changing rooms attached. The updates will also accommodate handicap needs and be wheelchair accessible.