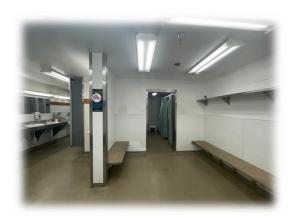

Project Budget: \$25,000

**New Showers, Toilets, Sinks and Curtains** 

The current dressing room pictured below will be replaced with individual shower rooms with changing rooms attached. The updates will also accommodate handicap needs and be wheelchair accessible.