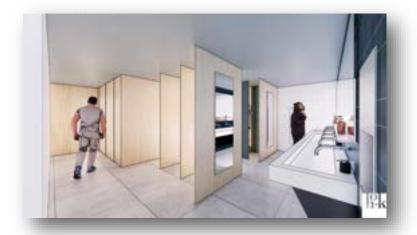

Our bathroom remodel will include individual shower spaces with attached changing areas as well as handicap showers and toilets. This will enable us to provide a safe, private area to address the most basic human needs.

Project Budget: \$25,000

**New Showers, Toilets, Sinks and Curtains** 

The current dressing room pictured below will be replaced with individual shower rooms with changing rooms attached. The updates will also accommodate handicap needs and be wheelchair accessible.