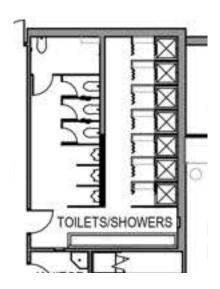

Our bathroom remodel will include individual shower spaces with attached changing areas as well as handicap showers and toilets. This will enable us to provide a safe, private area to address the most basic human needs.

Project Budget: \$25,000

**New Showers, Toilets, Sinks and Curtains** 

The current dressing room pictured below will be replaced with individual shower rooms with changing rooms attached. The updates will also accommodate handicap needs and be wheelchair accessible.