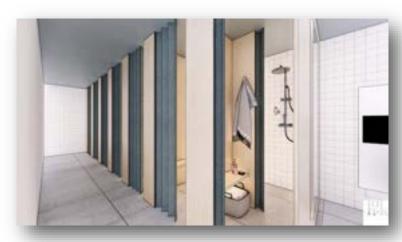

In the past, large institutional showers were the norm in Rescue Missions. Today we recognize the negative impact those types of environments can have on individuals who have suffered trauma, served time in prison, or are struggling with mental health issues.

Our bathroom remodel will include individual shower spaces with attached changing areas as well as handicap showers and toilets. This will enable us to provide a safe, private area to address the most basic human needs.

Project Budget: \$25,000

**New Showers, Toilets, Sinks and Curtains** 

The current dressing room pictured below will be replaced with individual shower rooms with changing rooms attached. The updates will also accommodate handicap needs and be wheelchair accessible.