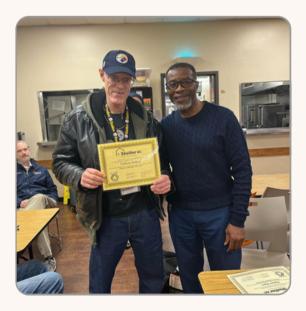

Ramon and William have also completed the Genesis process, and are in the Transition Phase. This phase, like Restoration, is to prepare them to graduate Shelter KC!

Pray with us that Tawanda, Ramon, and William finish strong, and that they continue to lean on God as they prepare for what comes next in their life.