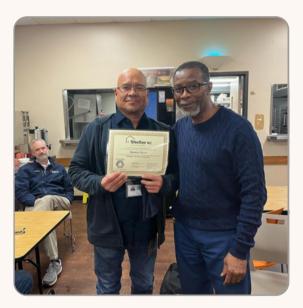

Ramon and William have also completed the Genesis process, and are in the Transition Phase. This phase, like Restoration, is to prepare them to graduate Shelter KC!

Pray with us that Tawanda, Ramon, and William finish strong, and that they continue to lean on God as they prepare for what comes next in their life.